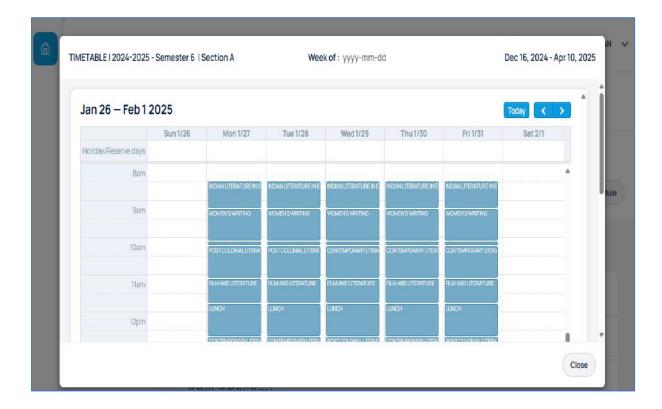

### **Timetable Management:**

Create clear and error-free timetable within few minutes to ensure the best utilization and optimization of the teaching staffs as well as the non-teaching staffs of your institution.

#### **ERP POLICY**

The updated or changed time chart of a class can easily be published on the dashboard of the corresponding users for their attention.

- ✓ Manages subjects and its allocation.
- ✓ Day-wise, week-wise and month-wise timetable.
- ✓ Alerts on subject limit while creating the timetable.

- ✓ Can set a timetable for weekdays and can set class timings.
- ✓ Informs an employee's availability while creating a timetable
- $\checkmark$  Alerts when a teacher assigned to more than one class at a time