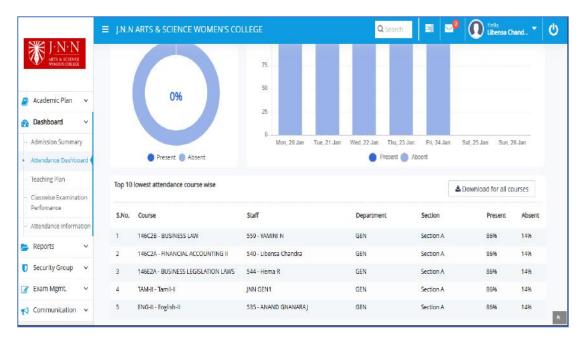

### Attendance:

Faculty can take attendance in the classroom using a mobile app. Instant communication of absence messages to the parents. Flexible methods provide attendance reporting in a variety of ways to gain insights on attendance trends.

| FILE A MERCE                           | ~     | Select the class to record attendance |                     |                                        |                      |                              |                     | E P Att. Liberce Chend *  |
|----------------------------------------|-------|---------------------------------------|---------------------|----------------------------------------|----------------------|------------------------------|---------------------|---------------------------|
|                                        |       |                                       | (General, Section A | . 24(en-2025)                          |                      |                              |                     |                           |
| Enterprise M                           | ~     | Recorded on 24-Jan-2025 2 56PM        |                     |                                        | 70/70                | 100% attendence              | <b>2</b> 0-jan-2025 | EUSINESS LAW +            |
| Admissions v                           | v Lat | te Attendance 🕘 🧐                     |                     |                                        | Sort by Roll No. 🕛 № | Name A-Z                     | All absent 🕕 😡      | Q Search studient         |
| Students 💊                             |       | Aarthi Raja<br>1374                   |                     | Beleji Genesen<br>1975                 | 0                    | Bharathi Varishwaran<br>1376 | e                   | Bhevene Genepathi<br>1377 |
| staff v                                | -     | Present                               |                     | Treast                                 | -                    | Hesere                       |                     | Present                   |
| Attendance                             | 10    | Deva Dharshini Kasimuthu<br>1378      |                     | Divakar Baskar<br>1981                 | A                    | Divya Prabitu<br>1382        | F                   | Doshini Mugunthan<br>1383 |
| - Steff List                           | -     | 1370<br>Resent                        | ~                   | Present                                | 0                    | Present.                     |                     | 1303<br>Pressor           |
| Staff Attendance                       | 0     | Echomalal Venkatecan                  | 0                   | Geetha Sudhakar                        | 0                    | Gokul Pracath Nagarajan      |                     | Gopika Bumalal            |
| <ul> <li>Upload Scaff Photo</li> </ul> | C     | 1BIL<br>Present                       | 0                   | Prevent                                | 0                    | 1386<br>Present              | 0                   | 1387<br>Present           |
| 🗧 Academic Plan 🕓                      | *     |                                       |                     | The second second second second second |                      | A CONTRACTOR OF A            |                     |                           |
| 🚯 Dashboard 👋 🗠                        | - 6   | 1588                                  | 0                   | imanudoon Seyed Hamood Kani<br>1389    | Θ                    | jagadesh Chengalalah<br>1391 | 6                   | Janavi Elaalgovan<br>1892 |
| 🖕 Reports 🛛 🗸                          | ~     | Precent                               |                     | Planaett                               |                      | Dradary.                     |                     | Present                   |
| 🕤 Security Group 🗠                     | - 6   |                                       | 0                   | Kalpana Gopi<br>1394                   | 0                    | Kaviya Sivakumar<br>1395     | 6                   | Lakshitha Prakash<br>1396 |
| 👔 Exam Mgmt. 🖂                         |       | Pressent                              |                     | Present                                |                      | Protort                      |                     | Drucent                   |
| Communication v                        | -     | Lokesh Balu<br>1397                   | A                   | Manoj Ravi<br>1398                     | A                    | Manoj Kumar Shankar<br>1399  | F                   | Menaga Magendran<br>1400  |